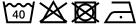

## **MB100 X-Tube Cotton**





Very elastic and shape-retaining jersey Measurements: approx. 25 x 50 cm MADE IN GERMANY

**Fabric:** Outer fabric (145 g/m²): 95%

cotton, 5% elastane

Country of origin: Deutschland

Customs tariff number: 61171000

Care instructions:





## Available colours

|                            | one size |
|----------------------------|----------|
| Weight in g                | 39 g     |
| VPE                        | 10/500   |
| (Pcs. per inner packaging  |          |
| / pcs. per outer packaging |          |

| Measurements in cm | one size |
|--------------------|----------|
| Length             | 50,00 cm |
| Width              | 25,00 cm |

## Available colours

black (blackC) white (white)

Stand: 03.05.2024 - 22:34:33