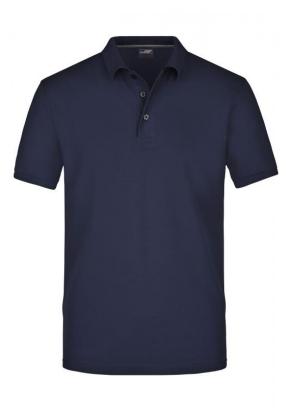

## Polo shirt in premium quality

Very fine piqué quality made of high-quality, combed ring-spun Pimacotton By using Pima cotton, which is extremely fine and long-stapled, you will get a consistently high quality and a beautiful surface Knitted polo collar and cuffs Buttons for all colours in colour titanium JN707: Waisted, 5 buttons JN708: side slits, 3 buttons