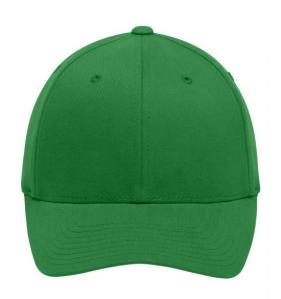

# Trendy 6 panel cap without fastener

6 embroidered ventilation holes 8 decorative stitching lines on the peak Laminated front panels Perfect fit due to an elasthane inset and Flexfit® band Fully closed back panel Brushed cotton

Sizes S/M: 56/57 cm, L/XL: 58/59 cm

**Fabric:** Outer fabric: 98% cotton, 2%

elastane

Country of origin: Bangladesch

Customs tariff number: 65050030