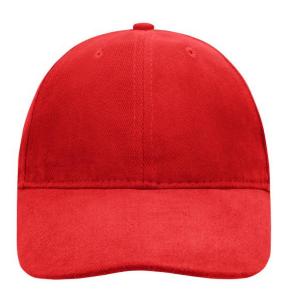

# High-quality 6 panel cap with light lamination - easy to embroider on

6 embroidered ventilation holes 8 decorative stitching lines on the peak Front panels lightly laminated Padded satin sweatband

Metal buckle in mat silver with press stud and embroidered eyelet Heavy brushed cotton