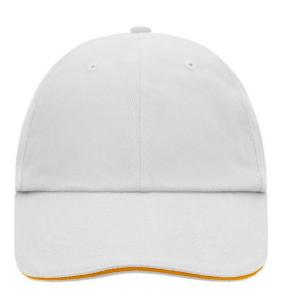

Classic allround cap with contrasting sandwich

6 embroidered ventilation holes 8 decorative stitching lines on the peak Low-profile Padded satin sweatband Also available without sandwich, see ref. MB6111 Metal buckle in mat silver with press-stud and embroidered eyelet Heavy brushed cotton

## 6 Panel

Division of cap into 6 segments. Advantage: One of the most popular cap shapes in Europe