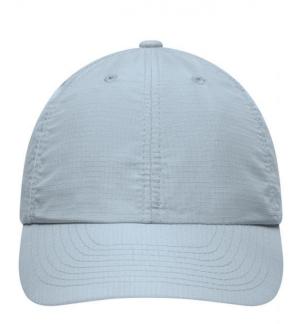

## Functional 6 panel cap made of Coolmax® extreme

Lining made of mesh
Breathable and quick-drying
Excellent moisture transport
6 embroidered ventilation holes
8 decorative stitching lines on the peak
Padded polyester sweat band
Hook and loop fastener
Polyester Coolmax®

### 6 Panel

Division of cap into 6 segments. Advantage: One of the most popular cap shapes in Europe