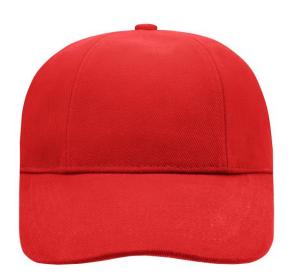

### Original cap with turned panels, all the same size

3 embroidered ventilation holes 6 stitching lines on the peak Laminated front panels Padded satin sweatband Clip fastener in mat silver with metal eyelet Super Heavy brushed cotton