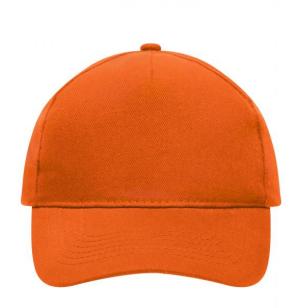

### Classic cap

4 embroidered ventilation holes 6 stitching lines on the peak Laminated front panel Padded satin sweatband Hook and loop fastener Heavy brushed cotton

**Fabric:** Outer fabric (260 g/m²): 100%

## 5 Panel Cap

Division of cap into 5 segments. Advantage: A large advertising space without annoying seams on front panels

Stand: 21.06.2024 - 04:20:39