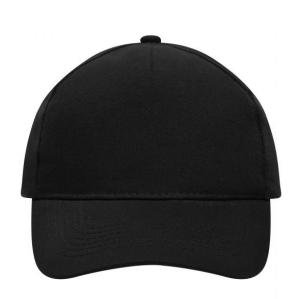

### Classic cap

4 embroidered ventilation holes 6 stitching lines on the peak Laminated front panel Padded satin sweatband Hook and loop fastener Heavy brushed cotton

Fabric: Outer fabric (260 g/m²): 100%

## 5 Panel Cap

Division of cap into 5 segments. Advantage: A large advertising space without annoying seams on front panels

Stand: 21.06.2024 - 03:36:34