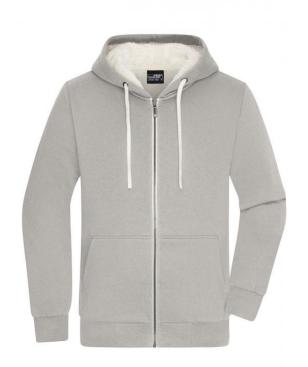

# Hooded jacket made of organic cotton with soft Sherpa-lining

High-quality sweat fabric made of 85% combed and ringspun organic cotton

The jacket is completely lined, Sherpa-lining made of 100% recycled polyester

Hood with cord, zip in contrasting colour

Kangaroo pocket

Cuffs with elastane

Zip for decoration at the back

YKK-zips

**Fabric:** Outer fabric (300 g/m²): 85%

cotton, 15% polyester

Lining: 100% polyester (recycled)

Country of origin: Pakistan

Customs tariff number: 61103099

Care instructions: