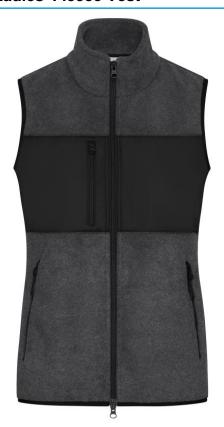

### Fleece vest in mixed material

Classic, soft and easy care fleece of recycled polyester Insert of woven fabric with breast pocket at the front 2 side pockets and 1 zipped breast pocket 2 inner pockets Two-way front zip, stand-up collar JN1309: lightly waisted YKK-zips

**Fabric:** Outer fabric (280 g/m²): 100%

polyester (recycled)

Outer fabric 2: 100% polyester

Country of origin: Bangladesch

Customs tariff number: 61103099

Care instructions:

### Partner article:

Men's Fleece Vest Art-Nr.: JN1310