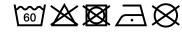

## MB113 Face-Mask Kids





### Re-usable mask

100% cotton single jersey, Two-ply Elastic band for a good fit Washable at 60°C Measurements: approx. 17 cm x 8 cm

Neither a medical product nor a personal protective equipment (PPE)

Exclusively for private, not for medical use

MADE IN GERMANY

**Fabric:** Outer fabric: 100% cotton

Country of origin: Deutschland

Customs tariff number: 63079095

### Care instructions:



#### Available colours

|                            | one size |
|----------------------------|----------|
| Weight in g                | 7 g      |
| VPE                        | 10/100   |
| (Pcs. per inner packaging  |          |
| / pcs. per outer packaging |          |

# Available colours





pink (212C)

Stand: 05.06.2024 - 09:37:50