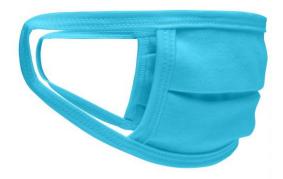

### Re-usable mask

100% cotton single jersey, Two-ply Elastic band for a good fit Washable at 60°C Measurements: approx. 17 cm x 8 cm

Neither a medical product nor a personal protective equipment (PPE)

Exclusively for private, not for medical use