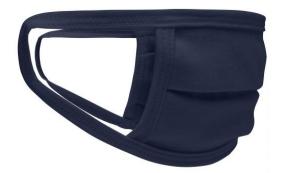

## Re-usable mask

100% cotton single jersey, Two-ply Elastic band for a good fit Washable at 60°C

Measurements: approx. 17 cm x 8 cm

Neither a medical product nor a personal protective equipment (PPE)

Exclusively for private, not for medical use

MADE IN GERMANY

**Fabric:** Outer fabric: 100% cotton

Country of origin: Deutschland

Customs tariff number: 63079095