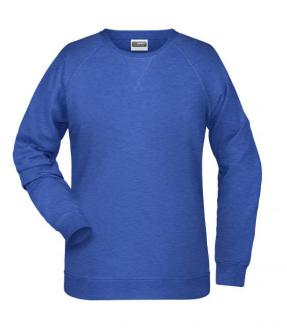

# Classic sweatshirt with raglan sleeves

High-quality French terry, 85% combed ring-spun organic cotton Classic round neck, necktape Collar and cuffs with elastane Collar patch Tear off!-label 8021: lightly waisted

| Fabric:                | Outer fabric (300 g/m <sup>2</sup> ): 85% cotton, 15% polyester |
|------------------------|-----------------------------------------------------------------|
| Country of origin:     | Pakistan                                                        |
| Customs tariff number: | 61102099                                                        |