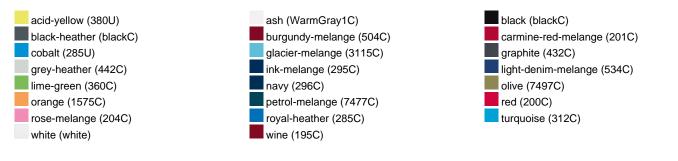

| 1/30  | 1/30  | 1/30  | 1/30  | 1/30  | 1/30  | 1/30  |  |  |
| (Pcs. per inner packaging  |       |       |       |       |       |       |       |  |  |
| / pcs. per outer packaging |       |       |       |       |       |       |       |  |  |

| Measurements in cm   | XS       | S        | М        | L        | XL       | XXL      | 3XL      |
|----------------------|----------|----------|----------|----------|----------|----------|----------|
| 1/2 chest            | 48,00 cm | 51,00 cm | 54,00 cm | 57,00 cm | 60,00 cm | 63,00 cm | 66,00 cm |
| length from shoulder | 62,00 cm | 64,00 cm | 66,00 cm | 68,00 cm | 70,00 cm | 71,00 cm | 72,00 cm |
| sleeve length        | 71,00 cm | 71,50 cm | 72,00 cm | 72,50 cm | 73,00 cm | 73,50 cm | 74,00 cm |

## Available colours



#### Features





## OCS Standard blended 85%

**OEKO-TEX® Standard 100** 

substances. www.oeko-tex.com/standard100

When manufacturing garments of myrtle beach and JAMES & NICHOLSON, the Organic Content Standard is a standard for verifying and tracking the exact content of organically grown materials in a final product. Among other things, the superordinate 'Content Claim Standard' defines with OCS the traceability of merchandise as well as the transparency within the production chain.

OEKO-Tex® CONFIDENCE IN TEXTILES STANDARD 100 15.0.70467 HOHENSTEIN HTTI Tested for harmful



## Tear off!® Label

Our Tear off!® Label enables us to easily changethe neck label of T-shirts. We use a special transfer-technique for relabelling your T-shirts.