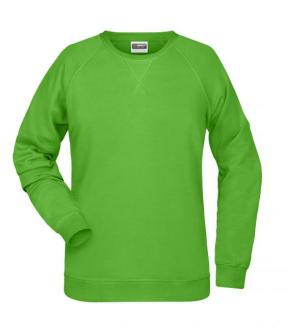

## Classic sweatshirt with raglan sleeves

High-quality French terry, 85% combed ring-spun organic cotton Classic round neck, necktape Collar and cuffs with elastane Collar patch Tear off!-label 8021: lightly waisted