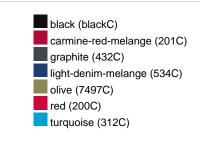

|
| VPE                        | 1/30  | 1/30  | 1/30  | 1/30  | 1/30  | 1/30  | 1/30  |
| (Pcs. per inner packaging  |       |       |       |       |       |       |       |
| / pcs. per outer packaging |       |       |       |       |       |       |       |

| Measurements in cm   | xs       | s        | M        | L        | XL       | XXL      | 3XL      |
|----------------------|----------|----------|----------|----------|----------|----------|----------|
| 1/2 chest            | 48,00 cm | 51,00 cm | 54,00 cm | 57,00 cm | 60,00 cm | 63,00 cm | 66,00 cm |
| length from shoulder | 62,00 cm | 64,00 cm | 66,00 cm | 68,00 cm | 70,00 cm | 71,00 cm | 72,00 cm |
| sleeve length        | 71,00 cm | 71,50 cm | 72,00 cm | 72,50 cm | 73,00 cm | 73,50 cm | 74,00 cm |

# Available colours









# OEKO-TEX® Standard 100

OEKO-Tex® CONFIDENCE IN TEXTILES STANDARD 100 15.0.70467 HOHENSTEIN HTTI Tested for harmful substances. www.oeko-tex.com/standard100



## OCS Standard blended 85%

When manufacturing garments of myrtle beach and JAMES & NICHOLSON, the Organic Content Standard is a standard for verifying and tracking the exact content of organically grown materials in a final product. Among other things, the superordinate 'Content Claim Standard' defines with OCS the traceability of merchandise as well as the transparency within the production chain.



### Tear off!® Label

Our Tear off!® Label enables us to easily changethe neck label of T-shirts. We use a special transfer-technique for relabelling your T-shirts.

Stand: 04.06.2024 - 18:37:26