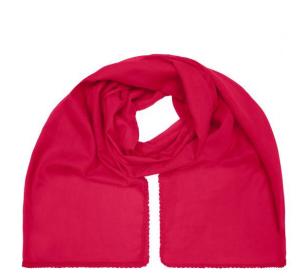

## Fashionable scarf with decorative border along the edge

Effective look

Soft and pleasant to wear Measurements: 170 x 70 cm

**Fabric:** Outer fabric (50 g/m²): 100% cotton

Country of origin: Volksrepublik China