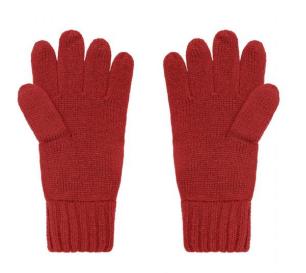

## Elegant knitted gloves made of melange yarns

Stocking stitch with twin-layer cuffs Cuffs with trendy rib pattern Available as a set with scarf and hat

| Fabric:                | Outer fabric: 80% polyacrylic, 20% polyamide |
|------------------------|----------------------------------------------|
| Country of origin:     | Volksrepublik China                          |
| Customs tariff number: | 61169300                                     |