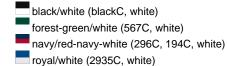

## Available colours

bordeaux/white (1955C, white)
glacier-blue/white (7453C, white)
navy/white (533C, white)
turquoise/white (638C, white)