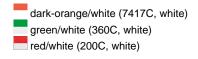

## Available colours

bordeaux/white (1955C, white)
glacier-blue/white (7453C, white)
navy/white (533C, white)
turquoise/white (638C, white)