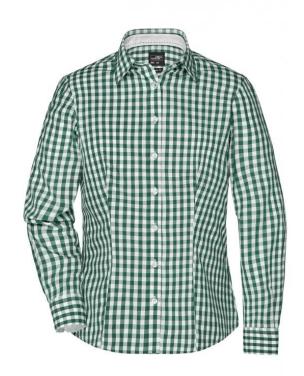

# Fashionable checked shirt with uni-coloured insets on collar and cuff

High-quality poplin fabric, easy to iron thanks to easy-care finish Rounded hem

JN617: classic fit, slightly waisted, breast pocket 13 x 15 cm, yokes at

the back seam

JN616: waisted, feminine cut

**Fabric:** Outer fabric (100 g/m²): 100%

cotton

Country of origin: Bangladesch

Customs tariff number: 62063000

Care instructions:

#### Partner article:

Men's Checked Shirt Art-Nr.: JN617