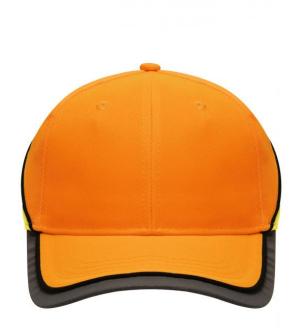

# Functional 6 panel cap in loud neon colours

2 embroidered ventilation holes 4 stitching lines on the peak Contrasting piping around the cap Laminated front panels Padded satin sweat band

Reflective hook and loop fastener and border around the peak (without protective function/no PPE)

# Available colours

neon-orange/neon-yellow (1505C, 809C)

neon-yellow/neon-orange (809C, 804C)

#### 6 Pane

Division of cap into 6 segments. Advantage: One of the most popular cap shapes in Europe

Stand: 02.06.2024 - 17:15:12