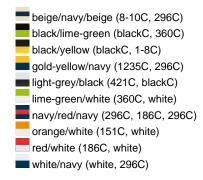

### Sandwich cap in a multitude of colour combinations

6 embroidered ventilation holes 6 decorative stitching lines on the peak Front panels laminated Lined satin sweatband Clip fastener with brass buckle and embroidered eyelet Super heavy brushed cotton

Fabric: Outer fabric (350 g/m²): 100%

cotton

Country of origin: Volksrepublik China

Customs tariff number: 65050030

### Care instructions:



## Available colours

|                            | one size |
|----------------------------|----------|
| Weight in g                | 84 g     |
| VPE                        | 24/144   |
| (Pcs. per inner packaging  |          |
| / pcs. per outer packaging |          |

### Available colours









# **OEKO-TEX® Stoff**

The fabric of this article has been tested for harmful substances and certified acc. to STANDARD 100 by OEKO-TEX®



# 6 Panel

Division of cap into 6 segments. Advantage: One of the most popular cap shapes in Europe

Stand: 02.06.2024 - 14:20:07