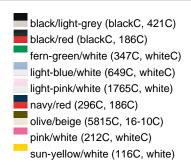

### Sandwich cap in a multitude of colour combinations

6 embroidered ventilation holes 6 decorative stitching lines on the peak Front panels laminated Lined satin sweatband Clip fastener with brass buckle and embroidered eyelet Super heavy brushed cotton

Fabric: Outer fabric (350 g/m²): 100%

cotton

Country of origin: Volksrepublik China

Customs tariff number: 65050030

### Care instructions:



## Available colours

|                            | one size |
|----------------------------|----------|
| Weight in g                | 84 g     |
| VPE                        | 24/144   |
| (Pcs. per inner packaging  |          |
| / pcs. per outer packaging |          |

### Available colours









# **OEKO-TEX® Stoff**

The fabric of this article has been tested for harmful substances and certified acc. to STANDARD 100 by OEKO-TEX®



# 6 Panel

Division of cap into 6 segments. Advantage: One of the most popular cap shapes in Europe

Stand: 02.06.2024 - 14:20:07