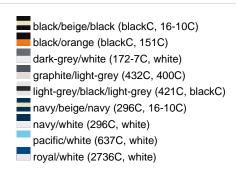

### Sandwich cap in a multitude of colour combinations

6 embroidered ventilation holes 6 decorative stitching lines on the peak Front panels laminated Lined satin sweatband Clip fastener with brass buckle and embroidered eyelet Super heavy brushed cotton

Fabric: Outer fabric (350 g/m²): 100%

cotton

Country of origin: Volksrepublik China

Customs tariff number: 65050030

### Care instructions:



## Available colours

|                            | one size |
|----------------------------|----------|
| Weight in g                | 84 g     |
| VPE                        | 24/144   |
| (Pcs. per inner packaging  |          |
| / pcs. per outer packaging |          |

### Available colours









# **OEKO-TEX® Stoff**

The fabric of this article has been tested for harmful substances and certified acc. to STANDARD 100 by OEKO-TEX®



# 6 Panel

Division of cap into 6 segments. Advantage: One of the most popular cap shapes in Europe

Stand: 02.06.2024 - 14:20:07