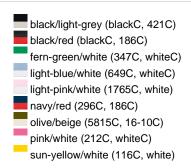

### Sandwich cap in a multitude of colour combinations

6 embroidered ventilation holes 6 decorative stitching lines on the peak Front panels laminated Lined satin sweatband Clip fastener with brass buckle and embroidered eyelet Super heavy brushed cotton

**Fabric:** Outer fabric (350 g/m²): 100%

cotton

Country of origin: Volksrepublik China

Customs tariff number: 65050030

### Care instructions:



## Available colours

|                            | one size |
|----------------------------|----------|
| Weight in g                | 84 g     |
| VPE                        | 24/144   |
| (Pcs. per inner packaging  |          |
| / pcs. per outer packaging |          |

### Available colours









# **OEKO-TEX® Stoff**

The fabric of this article has been tested for harmful substances and certified acc. to STANDARD 100 by OEKO-TEX®



# 6 Panel

Division of cap into 6 segments. Advantage: One of the most popular cap shapes in Europe

Stand: 02.06.2024 - 15:41:18