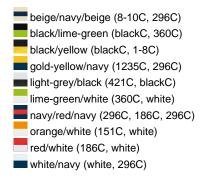

### Sandwich cap in a multitude of colour combinations

6 embroidered ventilation holes 6 decorative stitching lines on the peak Front panels laminated Lined satin sweatband Clip fastener with brass buckle and embroidered eyelet Super heavy brushed cotton

**Fabric:** Outer fabric (350 g/m²): 100%

cotton

Country of origin: Volksrepublik China

Customs tariff number: 65050030

### Care instructions:



## Available colours

|                            | one size |
|----------------------------|----------|
| Weight in g                | 84 g     |
| VPE                        | 24/144   |
| (Pcs. per inner packaging  |          |
| / pcs. per outer packaging |          |

### Available colours









# **OEKO-TEX® Stoff**

The fabric of this article has been tested for harmful substances and certified acc. to STANDARD 100 by OEKO-TEX®



# 6 Panel

Division of cap into 6 segments. Advantage: One of the most popular cap shapes in Europe

Stand: 02.06.2024 - 15:41:18