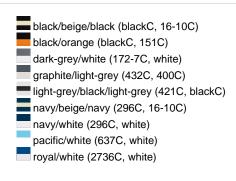

### Sandwich cap in a multitude of colour combinations

6 embroidered ventilation holes 6 decorative stitching lines on the peak Front panels laminated Lined satin sweatband Clip fastener with brass buckle and embroidered eyelet Super heavy brushed cotton

**Fabric:** Outer fabric (350 g/m²): 100%

cotton

Country of origin: Volksrepublik China

Customs tariff number: 65050030

### Care instructions:



## Available colours

|                            | one size |
|----------------------------|----------|
| Weight in g                | 84 g     |
| VPE                        | 24/144   |
| (Pcs. per inner packaging  |          |
| / pcs. per outer packaging |          |

### Available colours









# **OEKO-TEX® Stoff**

The fabric of this article has been tested for harmful substances and certified acc. to STANDARD 100 by OEKO-TEX®



# 6 Panel

Division of cap into 6 segments. Advantage: One of the most popular cap shapes in Europe

Stand: 02.06.2024 - 15:41:18