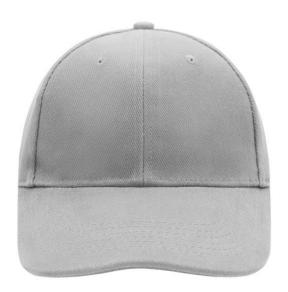

# Classic cap with laminated front panels

6 embroidered ventilation holes 8 stitching lines on the peak Padded satin sweatband Clip fastener with silver buckle and embroidered eyelet Super heavy brushed cotton

# 6 Panel

Division of cap into 6 segments. Advantage: One of the most popular cap shapes in Europe

Stand: 02.06.2024 - 17:15:43