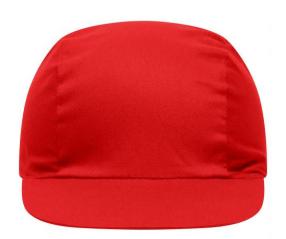

# Promo cap with vertical panel and elastic band

Low-profile Cotton sweatband

**Fabric:** Outer fabric (165 g/m²): 100%

cotton

Country of origin: Volksrepublik China

Customs tariff number: 65050030

#### 3 Panel

Division of cap into 3 segments. Advantage: A large advertising space without annoying seams on front- and side-panels

Stand: 02.06.2024 - 16:34:50