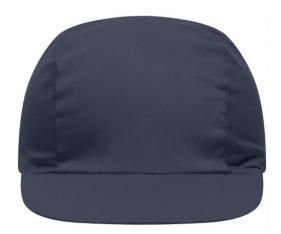

# Promo cap with vertical panel and elastic band

Low-profile Cotton sweatband

**Fabric:** Outer fabric (165 g/m²): 100%

cotton

Country of origin: Volksrepublik China

Customs tariff number: 65050030

#### 3 Panel

Division of cap into 3 segments. Advantage: A large advertising space without annoying seams on front- and side-panels

Stand: 02.06.2024 - 17:57:54