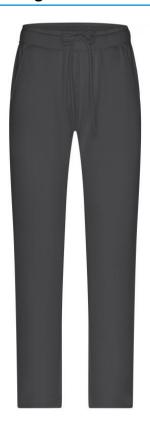

# Trendy sweatpants made of organic cotton

High-quality French Terry 85% combed, ring-spun organic cotton Attached, elastic waistband with cord 2 side pockets, 1 back pocket

**Fabric:** Outer fabric (300 g/m²): 85%

cotton, 15% polyester

Country of origin: Pakistan

Customs tariff number: 61046200

Care instructions:

Partner article:

Men's Lounge Pants Art-Nr.: 8036