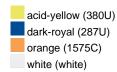

### Available colours

|                            | 30 x 50 cm |
|----------------------------|------------|
| Weight in g                | 60 g       |
| VPE                        | 5/250      |
| (Pcs. per inner packaging  |            |
| / pcs. per outer packaging |            |

#### Available colours

OEKO-TEX® Standard 100 Spa
OEKO-Tex® CONFIDENCE IN TEXTILES STANDARD 100 18.0.57944 HOHENSTEIN HTTI Tested for harmful substances. www.oeko-tex.com/standard100

Stand: 03.06.2024 - 17:28:50