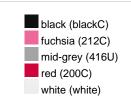

### Available colours

|                            | one size |
|----------------------------|----------|
| Weight in g                | 73 g     |
| VPE                        | 5/250    |
| (Pcs. per inner packaging  |          |
| / pcs. per outer packaging |          |

## Available colours

OEKO-TEX® Standard 100 Spa
OEKO-Tex® CONFIDENCE IN TEXTILES STANDARD 100 18.0.57944 HOHENSTEIN HTTI Tested for harmful substances. www.oeko-tex.com/standard100

Stand: 01.06.2024 - 06:57:12