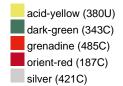

### Available colours

|                            | one size |
|----------------------------|----------|
| Weight in g                | 73 g     |
| VPE                        | 5/250    |
| (Pcs. per inner packaging  |          |
| / pcs. per outer packaging |          |

## Available colours

OEKO-TEX® Standard 100 Spa
OEKO-Tex® CONFIDENCE IN TEXTILES STANDARD 100 18.0.57944 HOHENSTEIN HTTI Tested for harmful substances. www.oeko-tex.com/standard100

Stand: 01.06.2024 - 06:57:12