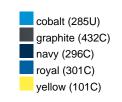

### Available colours

|                            | one size |
|----------------------------|----------|
| Weight in g                | 73 g     |
| VPE                        | 5/250    |
| (Pcs. per inner packaging  |          |
| / pcs. per outer packaging |          |

## Available colours

OEKO-TEX® Standard 100 Spa
OEKO-Tex® CONFIDENCE IN TEXTILES STANDARD 100 18.0.57944 HOHENSTEIN HTTI Tested for harmful substances. www.oeko-tex.com/standard100

Stand: 01.06.2024 - 06:57:12