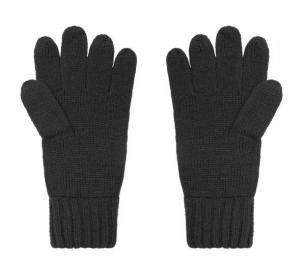

## Elegant knitted gloves made of melange yarns

Stocking stitch with twin-layer cuffs Cuffs with trendy rib pattern Available as a set with scarf and hat

**Fabric:** Outer fabric: 80% polyacrylic, 20%

polyamide

| Measurements in cm | S/M      | L/XL     |
|--------------------|----------|----------|
| total length       | 25,00 cm | 27,00 cm |
| 1/2 width of hand  | 9,50 cm  | 10,50 cm |
| without thumb      |          |          |