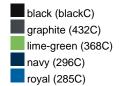

### Available colours

|                            | one size |
|----------------------------|----------|
| Weight in g                | 71 g     |
| VPE                        | 25/250   |
| (Pcs. per inner packaging  |          |
| / pcs. per outer packaging |          |

# Available colours

OEKO-TEX® Standard 100 Spa
OEKO-Tex® CONFIDENCE IN TEXTILES STANDARD 100 18.0.57944 HOHENSTEIN HTTI Tested for harmful substances. www.oeko-tex.com/standard100

Stand: 01.06.2024 - 05:54:05