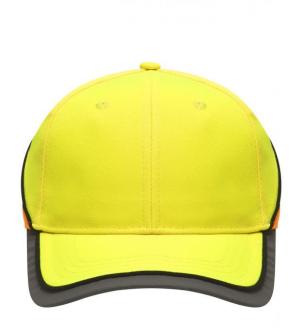

## Functional 6 panel cap in loud neon colours

2 embroidered ventilation holes 4 stitching lines on the peak Contrasting piping around the cap Laminated front panels Padded satin sweat band

Reflective hook and loop fastener and border around the peak (without protective function/no PPE)

**Fabric:** Outer fabric: 100% polyamide

Country of origin: Volksrepublik China

Customs tariff number: 65050030

# Available colours

neon-orange/neon-yellow (1505C, 809C) neon-yellow/neon-orange (809C, 804C)