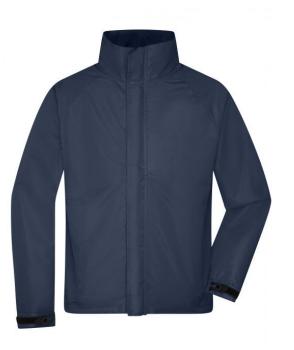

# Functional jacket for extreme weather conditions

Wind- and water-proof fabric (3,000 mm water column) with PU coating Taped seams Breathable and permeable to vapour (3,000 g/m²/24h) JN1011: lightly waisted Hood in collar 2 concealed zipped pockets, breast pocket and inner mobile phone pocket Elastic cord with stoppers on hood and hem Zip for decoration at the back

Ladies' Outer Jacket Art-Nr.: JN1011

|                            | S     | М     | L     | XL    | XXL   | 3XL   |
|----------------------------|-------|-------|-------|-------|-------|-------|
| Weight in g                | 527 g | 574 g | 584 g | 623 g | 642 g | 661 g |
| VPE                        | 1/20  | 1/20  | 1/20  | 1/20  | 1/20  | 1/20  |
| (Pcs. per inner packaging  |       |       |       |       |       |       |
| / pcs. per outer packaging |       |       |       |       |       |       |