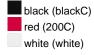

## Available colours

|                            | one size |
|----------------------------|----------|
| Weight in g                | 84 g     |
| VPE                        | 10/150   |
| (Pcs. per inner packaging  |          |
| / pcs. per outer packaging |          |