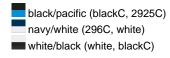

# Stylish flatpeak cap in 6 panel 'High Profile' look

6 embroidered ventilation holes in contrasting colour Straight peak with 8 decorative stitching lines Trendy high profile shape Pleasant to wear due to padded sweatband Size adjustement by 'click & snap' fastener Super heavy brushed cotton

**Fabric:** Outer fabric: 100% cotton

Country of origin: Volksrepublik China

Customs tariff number: 65050030

# Care instructions:



### Available colours

|                            | one size |
|----------------------------|----------|
| Weight in g                | 106 g    |
| VPE                        | 24/144   |
| (Pcs. per inner packaging  |          |
| / pcs. per outer packaging |          |

# Available colours









# **OEKO-TEX® Stoff**

The fabric of this article has been tested for harmful substances and certified acc. to STANDARD 100 by OEKO-TEX®



# 6 Panel

Division of cap into 6 segments. Advantage: One of the most popular cap shapes in Europe

Stand: 02.05.2024 - 16:53:05