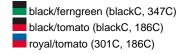

# Stylish flatpeak cap in 6 panel 'High Profile' look

6 embroidered ventilation holes in contrasting colour Straight peak with 8 decorative stitching lines Trendy high profile shape Pleasant to wear due to padded sweatband Size adjustement by 'click & snap' fastener Super heavy brushed cotton

**Fabric:** Outer fabric: 100% cotton

Country of origin: Volksrepublik China

Customs tariff number: 65050030

# Care instructions:



### Available colours

|                            | one size |
|----------------------------|----------|
| Weight in g                | 106 g    |
| VPE                        | 24/144   |
| (Pcs. per inner packaging  |          |
| / pcs. per outer packaging |          |

# Available colours









# **OEKO-TEX® Stoff**

The fabric of this article has been tested for harmful substances and certified acc. to STANDARD 100 by OEKO-TEX®



# 6 Panel

Division of cap into 6 segments. Advantage: One of the most popular cap shapes in Europe

Stand: 02.05.2024 - 16:53:05