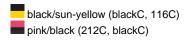

# Stylish flatpeak cap in 6 panel 'High Profile' look

6 embroidered ventilation holes in contrasting colour Straight peak with 8 decorative stitching lines Trendy high profile shape Pleasant to wear due to padded sweatband Size adjustement by 'click & snap' fastener Super heavy brushed cotton

**Fabric:** Outer fabric: 100% cotton

Country of origin: Volksrepublik China

Customs tariff number: 65050030

# Care instructions:



### Available colours

|                            | one size |
|----------------------------|----------|
| Weight in g                | 106 g    |
| VPE                        | 24/144   |
| (Pcs. per inner packaging  |          |
| / pcs. per outer packaging |          |

# Available colours









# **OEKO-TEX® Stoff**

The fabric of this article has been tested for harmful substances and certified acc. to STANDARD 100 by OEKO-TEX®



# 6 Panel

Division of cap into 6 segments. Advantage: One of the most popular cap shapes in Europe

Stand: 02.05.2024 - 16:53:05