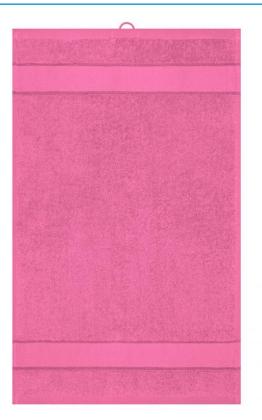

## Guest towel in fashionable design

Pleasantly soft cotton terry, combed ring-spun organic-cotton Optimum absorbency Selection of fashionable, bright colours 30 x 50 cm

Fabric:

Outer fabric (420 g/m<sup>2</sup>): 100% cotton

| Measurements in cm | one size |
|--------------------|----------|
| Length             | 50,00 cm |
| Width              | 30,00 cm |
| Distance between   | 5,00 cm  |
| border and edge    |          |
| Distance between   | 3,00 cm  |
| border and edge    |          |