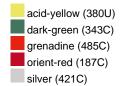

### Available colours

|                            | one size |
|----------------------------|----------|
| Weight in g                | 73 g     |
| VPE                        | 5/250    |
| (Pcs. per inner packaging  |          |
| / pcs. per outer packaging |          |

## Available colours

OEKO-TEX® Standard 100 Spa
OEKO-Tex® CONFIDENCE IN TEXTILES STANDARD 100 18.0.57944 HOHENSTEIN HTTI Tested for harmful substances. www.oeko-tex.com/standard100

Stand: 24.05.2024 - 01:07:38