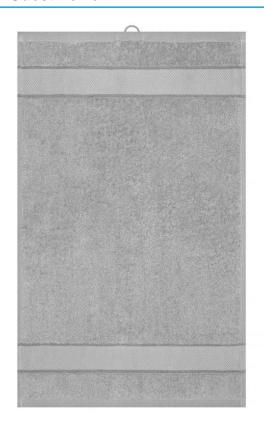

#### Guest towel in fashionable design

Pleasantly soft cotton terry, combed ring-spun organic-cotton Optimum absorbency Selection of fashionable, bright colours 30 x 50 cm

Fabric: Outer fabric (420 g/m²): 100%