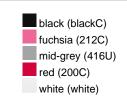

### Available colours

|                            | one size |
|----------------------------|----------|
| Weight in g                | 73 g     |
| VPE                        | 5/250    |
| (Pcs. per inner packaging  |          |
| / pcs. per outer packaging |          |

## Available colours

OEKO-TEX® Standard 100 Spa
OEKO-Tex® CONFIDENCE IN TEXTILES STANDARD 100 18.0.57944 HOHENSTEIN HTTI Tested for harmful substances. www.oeko-tex.com/standard100

Stand: 24.05.2024 - 01:07:38