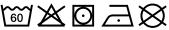

# **MB441 Guest Towel**





#### Guest towel in fashionable design

Pleasantly soft cotton terry, combed ring-spun organic-cotton Optimum absorbency Selection of fashionable, bright colours 30 x 50 cm

Fabric: Outer fabric (420 g/m²): 100%

cotton

Türkiye Country of origin:

Customs tariff number: 63026000

# Care instructions:









### Available colours

|                            | one size |
|----------------------------|----------|
| Weight in g                | 73 g     |
| VPE                        | 5/250    |
| (Pcs. per inner packaging  |          |
| / pcs. per outer packaging |          |

| Measurements in cm | one size |
|--------------------|----------|
| Length             | 50,00 cm |
| Width              | 30,00 cm |
| Distance between   | 5,00 cm  |
| border and edge    |          |
| Distance between   | 3,00 cm  |
| border and edge    |          |

## Available colours









OEKO-TEX® Standard 100 Spa
OEKO-Tex® CONFIDENCE IN TEXTILES STANDARD 100 18.0.57944 HOHENSTEIN HTTI Tested for harmful substances. www.oeko-tex.com/standard100

Stand: 24.05.2024 - 01:07:38