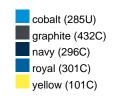

### Available colours

|                            | one size |
|----------------------------|----------|
| Weight in g                | 73 g     |
| VPE                        | 5/250    |
| (Pcs. per inner packaging  |          |
| / pcs. per outer packaging |          |

## Available colours

OEKO-TEX® Standard 100 Spa
OEKO-Tex® CONFIDENCE IN TEXTILES STANDARD 100 18.0.57944 HOHENSTEIN HTTI Tested for harmful substances. www.oeko-tex.com/standard100

Stand: 24.05.2024 - 01:07:38