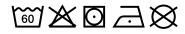

## Guest towel in fashionable design

Pleasantly soft cotton terry, combed ring-spun organic-cotton Optimum absorbency Selection of fashionable, bright colours 30 x 50 cm

Fabric:

Outer fabric (420 g/m<sup>2</sup>): 100% cotton