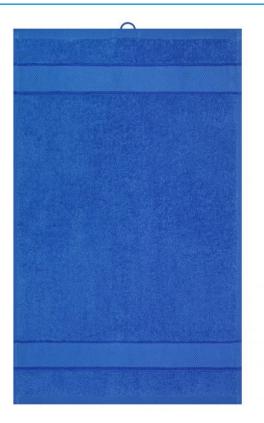

## Guest towel in fashionable design

Pleasantly soft cotton terry, combed ring-spun organic-cotton Optimum absorbency Selection of fashionable, bright colours 30 x 50 cm

Fabric:

Outer fabric (420 g/m<sup>2</sup>): 100% cotton

## Available colours