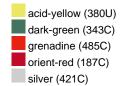

### Available colours

|                            | one size |
|----------------------------|----------|
| Weight in g                | 73 g     |
| VPE                        | 5/250    |
| (Pcs. per inner packaging  |          |
| / pcs. per outer packaging |          |

## Available colours

OEKO-TEX® Standard 100 Spa
OEKO-Tex® CONFIDENCE IN TEXTILES STANDARD 100 18.0.57944 HOHENSTEIN HTTI Tested for harmful substances. www.oeko-tex.com/standard100

Stand: 30.05.2024 - 15:03:30