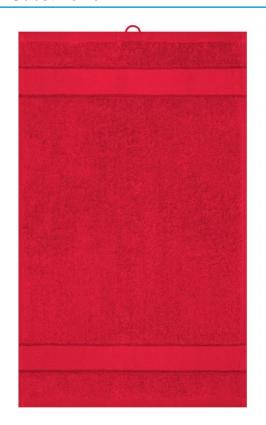

## Guest towel in fashionable design

Pleasantly soft cotton terry, combed ring-spun organic-cotton Optimum absorbency Selection of fashionable, bright colours 30 x 50 cm

Fabric: Outer fabric (420 g/m²): 100%

| Measurements in cm | one size |
|--------------------|----------|
| Length             | 50,00 cm |
| Width              | 30,00 cm |
| Distance between   | 5,00 cm  |
| border and edge    |          |
| Distance between   | 3,00 cm  |
| border and edge    |          |