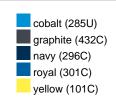

#### Available colours

|                            | one size |
|----------------------------|----------|
| Weight in g                | 73 g     |
| VPE                        | 5/250    |
| (Pcs. per inner packaging  |          |
| / pcs. per outer packaging |          |

## Available colours

OEKO-TEX® Standard 100 Spa
OEKO-Tex® CONFIDENCE IN TEXTILES STANDARD 100 18.0.57944 HOHENSTEIN HTTI Tested for harmful substances. www.oeko-tex.com/standard100

Stand: 30.05.2024 - 07:30:05