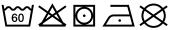

# **MB441 Guest Towel**





### Guest towel in fashionable design

Pleasantly soft cotton terry, combed ring-spun organic-cotton Optimum absorbency Selection of fashionable, bright colours 30 x 50 cm

Fabric: Outer fabric (420 g/m²): 100%

cotton

Türkiye Country of origin:

**Customs tariff number:** 63026000

# Care instructions:









#### Available colours

|                            | one size |
|----------------------------|----------|
| Weight in g                | 73 g     |
| VPE                        | 5/250    |
| (Pcs. per inner packaging  |          |
| / pcs. per outer packaging |          |

| Measurements in cm | one size |
|--------------------|----------|
| Length             | 50,00 cm |
| Width              | 30,00 cm |
| Distance between   | 5,00 cm  |
| border and edge    |          |
| Distance between   | 3,00 cm  |
| border and edge    |          |

## Available colours









OEKO-TEX® Standard 100 Spa
OEKO-Tex® CONFIDENCE IN TEXTILES STANDARD 100 18.0.57944 HOHENSTEIN HTTI Tested for harmful substances. www.oeko-tex.com/standard100

Stand: 30.05.2024 - 07:30:05