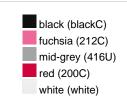

#### Available colours

|                            | one size |
|----------------------------|----------|
| Weight in g                | 73 g     |
| VPE                        | 5/250    |
| (Pcs. per inner packaging  |          |
| / pcs. per outer packaging |          |

## Available colours

OEKO-TEX® Standard 100 Spa
OEKO-Tex® CONFIDENCE IN TEXTILES STANDARD 100 18.0.57944 HOHENSTEIN HTTI Tested for harmful substances. www.oeko-tex.com/standard100

Stand: 30.05.2024 - 07:30:05