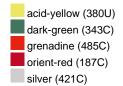

#### Available colours

|                            | one size |
|----------------------------|----------|
| Weight in g                | 73 g     |
| VPE                        | 5/250    |
| (Pcs. per inner packaging  |          |
| / pcs. per outer packaging |          |

## Available colours

OEKO-TEX® Standard 100 Spa
OEKO-Tex® CONFIDENCE IN TEXTILES STANDARD 100 18.0.57944 HOHENSTEIN HTTI Tested for harmful substances. www.oeko-tex.com/standard100

Stand: 30.05.2024 - 07:30:05