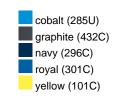

### Available colours

|                            | one size |
|----------------------------|----------|
| Weight in g                | 73 g     |
| VPE                        | 5/250    |
| (Pcs. per inner packaging  |          |
| / pcs. per outer packaging |          |

## Available colours

OEKO-TEX® Standard 100 Spa
OEKO-Tex® CONFIDENCE IN TEXTILES STANDARD 100 18.0.57944 HOHENSTEIN HTTI Tested for harmful substances. www.oeko-tex.com/standard100

Stand: 30.05.2024 - 14:50:04