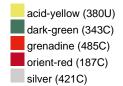

### Available colours

|                            | one size |
|----------------------------|----------|
| Weight in g                | 73 g     |
| VPE                        | 5/250    |
| (Pcs. per inner packaging  |          |
| / pcs. per outer packaging |          |

## Available colours

OEKO-TEX® Standard 100 Spa
OEKO-Tex® CONFIDENCE IN TEXTILES STANDARD 100 18.0.57944 HOHENSTEIN HTTI Tested for harmful substances. www.oeko-tex.com/standard100

Stand: 30.05.2024 - 14:50:04