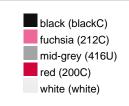

### Available colours

|                            | one size |
|----------------------------|----------|
| Weight in g                | 73 g     |
| VPE                        | 5/250    |
| (Pcs. per inner packaging  |          |
| / pcs. per outer packaging |          |

## Available colours

OEKO-TEX® Standard 100 Spa
OEKO-Tex® CONFIDENCE IN TEXTILES STANDARD 100 18.0.57944 HOHENSTEIN HTTI Tested for harmful substances. www.oeko-tex.com/standard100

Stand: 30.05.2024 - 14:50:04