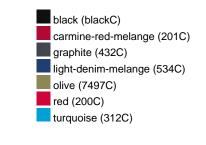

#### Available colours

| 7 (Validatio Goldato       |       |       |       |       |       |       |  |  |  |  |
|----------------------------|-------|-------|-------|-------|-------|-------|--|--|--|--|
|                            | xs    | s     | М     | L     | XL    | XXL   |  |  |  |  |
| Weight in g                | 273 g | 287 g | 337 g | 383 g | 405 g | 441 g |  |  |  |  |
| VPE                        | 1/30  | 1/30  | 1/30  | 1/30  | 1/30  | 1/30  |  |  |  |  |
| (Pcs. per inner packaging  |       |       |       |       |       |       |  |  |  |  |
| / pcs. per outer packaging |       |       |       |       |       |       |  |  |  |  |

# Available colours