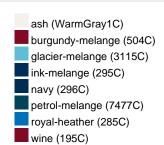

#### Available colours

|                            | xs    | s     | M     | L     | XL    | XXL   | 3XL   |  |  |  |  |
|----------------------------|-------|-------|-------|-------|-------|-------|-------|--|--|--|--|
| Weight in g                | 467 g | 489 g | 549 g | 583 g | 619 g | 638 g | 651 g |  |  |  |  |
| VPE                        | 1/30  | 1/30  | 1/30  | 1/30  | 1/30  | 1/30  | 1/30  |  |  |  |  |
| (Pcs. per inner packaging  |       |       |       |       |       |       |       |  |  |  |  |
| / pcs. per outer packaging |       |       |       |       |       |       |       |  |  |  |  |

# Available colours

OEKO-Tex® CONFIDENCE IN TEXTILES STANDARD 100 15.0.70467 HOHENSTEIN HTTI Tested for harmful substances. www.oeko-tex.com/standard100