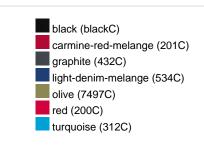

#### Available colours

|                            | xs    | s     | M     | L     | XL    | XXL   | 3XL   |  |  |  |  |
|----------------------------|-------|-------|-------|-------|-------|-------|-------|--|--|--|--|
| Weight in g                | 467 g | 489 g | 549 g | 583 g | 619 g | 638 g | 651 g |  |  |  |  |
| VPE                        | 1/30  | 1/30  | 1/30  | 1/30  | 1/30  | 1/30  | 1/30  |  |  |  |  |
| (Pcs. per inner packaging  |       |       |       |       |       |       |       |  |  |  |  |
| / pcs. per outer packaging |       |       |       |       |       |       |       |  |  |  |  |

# Available colours

OEKO-Tex® CONFIDENCE IN TEXTILES STANDARD 100 15.0.70467 HOHENSTEIN HTTI Tested for harmful substances. www.oeko-tex.com/standard100