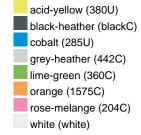

#### Available colours

|                            | xs    | s     | M     | L     | XL    | XXL   | 3XL   |  |  |  |  |
|----------------------------|-------|-------|-------|-------|-------|-------|-------|--|--|--|--|
| Weight in g                | 467 g | 489 g | 549 g | 583 g | 619 g | 638 g | 651 g |  |  |  |  |
| VPE                        | 1/30  | 1/30  | 1/30  | 1/30  | 1/30  | 1/30  | 1/30  |  |  |  |  |
| (Pcs. per inner packaging  |       |       |       |       |       |       |       |  |  |  |  |
| / pcs. per outer packaging |       |       |       |       |       |       |       |  |  |  |  |

# Available colours

OEKO-Tex® CONFIDENCE IN TEXTILES STANDARD 100 15.0.70467 HOHENSTEIN HTTI Tested for harmful substances. www.oeko-tex.com/standard100