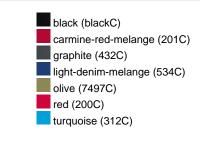

#### Available colours

| Transacto dell'ario        |       |       |       |       |       |       |       |  |  |  |  |
|----------------------------|-------|-------|-------|-------|-------|-------|-------|--|--|--|--|
|                            | xs    | s     | M     | L     | XL    | XXL   | 3XL   |  |  |  |  |
| Weight in g                | 467 g | 489 g | 549 g | 583 g | 619 g | 638 g | 651 g |  |  |  |  |
| VPE                        | 1/30  | 1/30  | 1/30  | 1/30  | 1/30  | 1/30  | 1/30  |  |  |  |  |
| (Pcs. per inner packaging  |       |       |       |       |       |       |       |  |  |  |  |
| / pcs. per outer packaging |       |       |       |       |       |       |       |  |  |  |  |

# Available colours

OEKO-Tex® CONFIDENCE IN TEXTILES STANDARD 100 15.0.70467 HOHENSTEIN HTTI Tested for harmful substances. www.oeko-tex.com/standard100