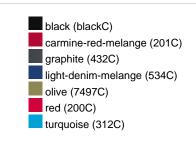

|
| VPE                        | 1/30  | 1/30  | 1/30  | 1/30  | 1/30  | 1/30  | 1/30  |
| (Pcs. per inner packaging  |       |       |       |       |       |       |       |
| / pcs. per outer packaging |       |       |       |       |       |       |       |

| Measurements in cm   | xs       | s        | М        | L        | XL       | XXL      | 3XL      |
|----------------------|----------|----------|----------|----------|----------|----------|----------|
| 1/2 chest            | 48,00 cm | 51,00 cm | 54,00 cm | 57,00 cm | 60,00 cm | 63,00 cm | 66,00 cm |
| length from shoulder | 62,00 cm | 64,00 cm | 66,00 cm | 68,00 cm | 70,00 cm | 71,00 cm | 72,00 cm |
| sleeve length        | 71,50 cm | 71,50 cm | 72,00 cm | 72,50 cm | 73,00 cm | 73,50 cm | 75,00 cm |

# Available colours













#### **OEKO-TEX® Standard 100**

OEKO-Tex® CONFIDENCE IN TEXTILES STANDARD 100 15.0.70467 HOHENSTEIN HTTI Tested for harmful substances. www.oeko-tex.com/standard100

# **OCS Standard blended 85%**

When manufacturing garments of myrtle beach and JAMES & NICHOLSON, the Organic Content Standard is a standard for verifying and tracking the exact content of organically grown materials in a final product. Among other things, the superordinate 'Content Claim Standard' defines with OCS the traceability of merchandise as well as the transparency within the production chain.

### Tear off!® Label

Our Tear off!® Label enables us to easily changethe neck label of T-shirts. We use a special transfer-technique for relabelling your T-shirts.

Stand: 03.06.2024 - 22:58:04