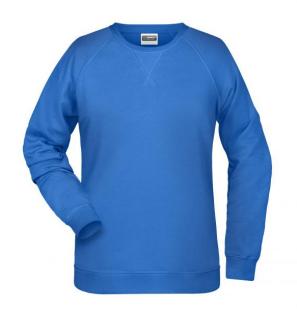

## Classic sweatshirt with raglan sleeves

High-quality French terry, 85% combed ring-spun organic cotton Classic round neck, necktape

Collar and cuffs with elastane

Collar patch Tear off!-label 8021: lightly waisted

**Fabric:** Outer fabric (300 g/m²): 85%

cotton, 15% polyester

Country of origin: Pakistan

Customs tariff number: 61102099

Care instructions:

Partner article:

Men's Sweat Art-Nr.: 8022