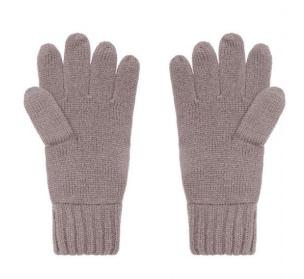

# MB7980 Melange Gloves Basic

## Elegant knitted gloves made of melange yarns

Stocking stitch with twin-layer cuffs Cuffs with trendy rib pattern Available as a set with scarf and hat

**Fabric:** Outer fabric: 80% polyacrylic, 20%

polyamide

## Available colours

granite (423C)

Stand: 03.06.2024 - 17:21:13