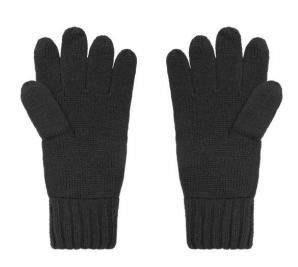

## Elegant knitted gloves made of melange yarns

Stocking stitch with twin-layer cuffs Cuffs with trendy rib pattern Available as a set with scarf and hat

**Fabric:** Outer fabric: 80% polyacrylic, 20%

polyamide

| Measurements in cm | S/M      | L/XL     |
|--------------------|----------|----------|
| total length       | 25,00 cm | 27,00 cm |
| 1/2 width of hand  | 9,50 cm  | 10,50 cm |
| without thumb      |          |          |