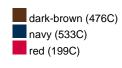

#### Available colours

|                            | S/M    | L/XL   |
|----------------------------|--------|--------|
| Weight in g                | 102 g  | 102 g  |
| VPE                        | 24/144 | 24/144 |
| (Pcs. per inner packaging  |        |        |
| / pcs. per outer packaging |        |        |

# Available colours