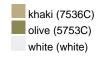

#### Available colours

|                            | S/M    | L/XL   |
|----------------------------|--------|--------|
| Weight in g                | 102 g  | 102 g  |
| VPE                        | 24/144 | 24/144 |
| (Pcs. per inner packaging  |        |        |
| / pcs. per outer packaging |        |        |

# Available colours