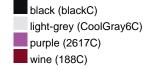

#### Available colours

|                            | S/M    | L/XL   |
|----------------------------|--------|--------|
| Weight in g                | 102 g  | 102 g  |
| VPE                        | 24/144 | 24/144 |
| (Pcs. per inner packaging  |        |        |
| / pcs. per outer packaging |        |        |

# Available colours