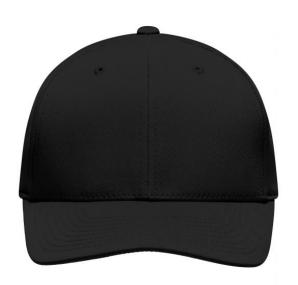

# Functional 6 panel cap

Breathable and quick-drying
6 embroidered ventilation holes
8 decorative stitching lines on the peak
Laminated front panels
Perfect fit due to an elasthane inset and Flexfit® ribbon
Fully closed back panel

Sizes: S/M = 56/57 cm, L/XL = 58/59 cm

**Fabric:** Outer fabric: 84% polyamide, 14%

cotton, 2% elastane

Country of origin: Bangladesch

Customs tariff number: 65050030

### Flexfit

Flexfit® Cap: perfect and smooth fit and stability due to an elasthane inset and the patented Flexfit®-band. The back panel is always fully closed.

### 6 Panel

Division of cap into 6 segments. Advantage: One of the most popular cap shapes in Europe

Stand: 30.05.2024 - 11:03:31